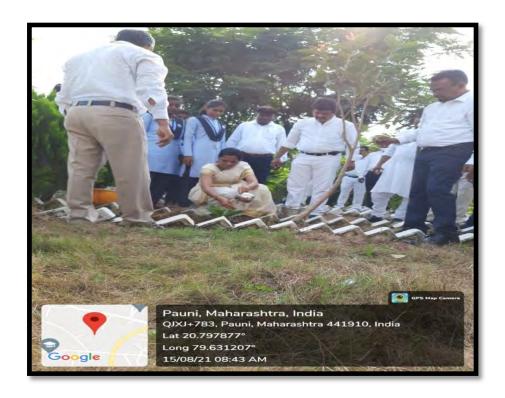

#### **National Service Scheme**

| Sr. No. | Year    | Name of Program                                 |
|---------|---------|-------------------------------------------------|
| 01      |         | Tree Plantation Program                         |
|         | 2018-19 | Cleanliness Program                             |
| 02      | 2019-20 | Tree Plantation Program                         |
| 03      |         | Tree Plantation Program                         |
|         | 2020-21 | Social Awareness Program in Covid-19 Pandemic   |
|         |         | Food Distribution, Mask Making and distribution |
| 04      | 2021-22 | Swachhata Abhiyan                               |
| 05      | 2022-23 | Tree Plantation Program                         |

#### **Tree plantation**