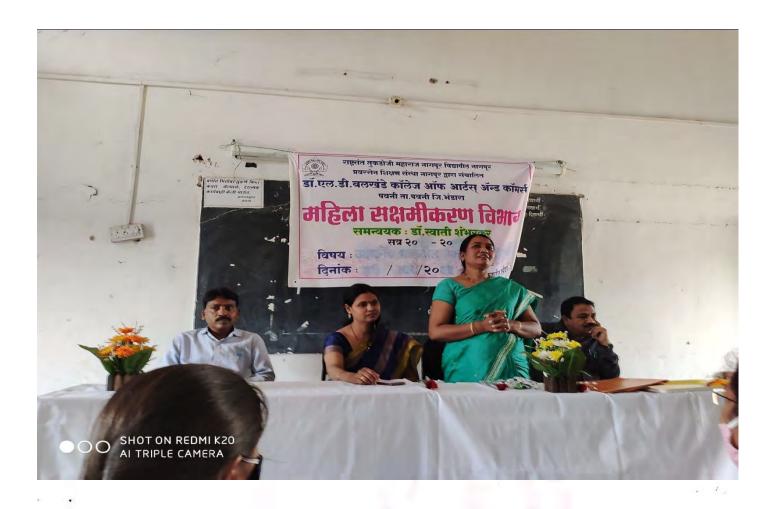

उर्दे पाढ ही, बाढ्येंडे कॅालेन आफ जार्ट्स जैन्ड कॉमर्स प्रकरी चेषे मिल्ला अक्सिक्शण 'विभाजांडांतर्जात हि. ०९ मार्च २०२० व्या चर्चा समास उपस्थित प्राप्य के, जार 'संतीवी 'तरीच समन्वयक जॅ. स्वाती शंभारकर मुमुख पाहुण्यांचे स्वानन करतांना च्याणी वैद्येंडीय आविकारी डॉ. शिरीमा देशमुख

0

डॉ. युक्त ही. बलाञ्चेडे कॉलेज ऑफ ऑर्ट्स ॲन्ड कॉमर्स एवर्नी चेबे मारिका सम्मीक्टरण विभागाः अनर्जन स्थिताः सिनाट मार्जदर्शन क्रसांज्य संधकीय जाधिकारी डॉ. रस्टिला देशमुख लक्षेन्य महाविद्याळपाळील ड्यास्ट्रिल विद्याबीनी.