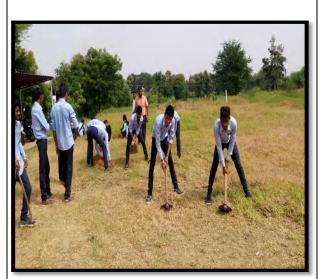

#### **National Service Scheme**

| Sr. No. | Year    | Name of Program                                 |
|---------|---------|-------------------------------------------------|
| 01      |         | Tree Plantation Program                         |
|         | 2018-19 | Cleanliness Program                             |
| 02      | 2019-20 | Tree Plantation Program                         |
| 03      |         | Tree Plantation Program                         |
|         | 2020-21 | Social Awareness Program in Covid-19 Pandemic   |
|         |         | Food Distribution, Mask Making and distribution |
| 04      | 2021-22 | Swachhata Abhiyan                               |
| 05      | 2022-23 | Tree Plantation Program                         |

#### **Tree Plantation Program**