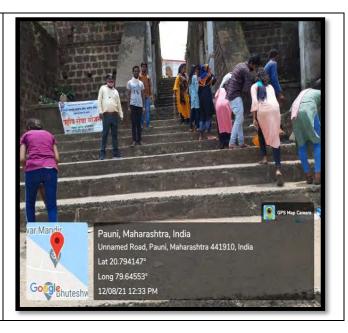

### SwachhataAbhiyan

Every year on the occasion of Independent day, NSS of the college organized cleanliness fortnight, in it NSS volunteers clean the college campus along with the roads and public places in the town. The aim of this cleanliness fortnight is to make students and people aware about cleanliness. On the date 12<sup>th</sup> august 2021 volunteers of NSS are cleaning the aria of old fort Pauni and the ground of Waijeshwar temple Pauni. These volunteers are guided by the NSS program officer prof. Nana Jadhav.