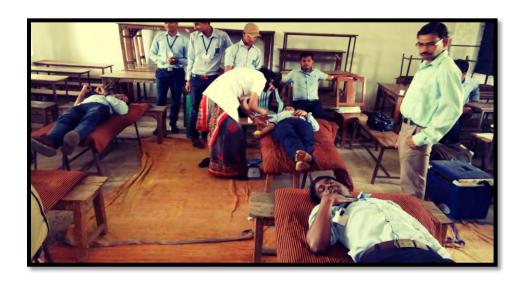

### **Gender, Human Values and Environment**

| Sr. No. | Year    | Name of Program                                | Date                 |
|---------|---------|------------------------------------------------|----------------------|
| 01      | 2018-19 | Human Values - Blood Donation Camp             | 15-03-2019           |
| 02      |         | Environment – Cleanliness Program              | 01-08-2018           |
| 03      |         | Professional Ethics – Self Employment,         | 22-11-2018           |
|         |         | Employability                                  |                      |
| 04      | 2019-20 | Gender Equality – Women                        | 06-08-2019           |
|         |         | Empowerment Cell                               |                      |
| 05      |         | Environment – Cleanliness Program              | 01 to 15 August 2019 |
| 06      |         | Professional Ethics – Career Guidance          | 28-07-2019           |
|         |         | Workshop                                       |                      |
| 07      | 2020-21 | Environment – Swachhata Abhiyan                | 13-08-2020           |
| 08      |         | Professional Ethics – Mashroom Farming         | 12-03-2021           |
|         |         | and Marketing                                  |                      |
| 09      |         | Gender Equality – Role & Contrinution          | 10-03-2021           |
|         |         | of women in society during modern age          |                      |
| 10      | 2021-22 | Human Values – Blood Donation camp             | 14-12-2021           |
| 11      |         | Environment – Swachhata Abhiyan                | 12-08-2021           |
| 12      |         | Professional Ethics – Career Guidance          | 16-04-2022           |
|         |         | Workshop                                       |                      |
| 13      |         | Gender Equality – Women Awareness              | 08-03-2022           |
|         |         | and Empathy                                    |                      |
| 16      | 2022-23 | Human Values – Blood Donation camp             | 15-12-2022           |
| 17      |         | Environment – Swachhata Abhiyan                | 13-08-2022           |
| 18      |         | Professional Ethics – Seminar on MPSC          | 17-04-2023           |
| 19      |         | Gender Equality – The role of woen in Politics | 03-01-2023           |

### **Human Values**

## **Blood Donation Camp** 2018-19

15 March 2019

### **Blood Donation Camp**

A blood donation camp was organized by NSS Department of the college with the collaboration of Rural Hospital Pauni on 15<sup>th</sup> December 2022 on the occasion of the death anniversary of the late Dr. L. D. Balkhande sir, founder of PravarsenShikshanSanstha Nagpur. The purpose of this blood donation camp was to help the needy people. In this blood donation camp 09 NSS volunteer donate their blood. On this occasion President and Secretary of PravarsentShikshansanstha Nagpur were present