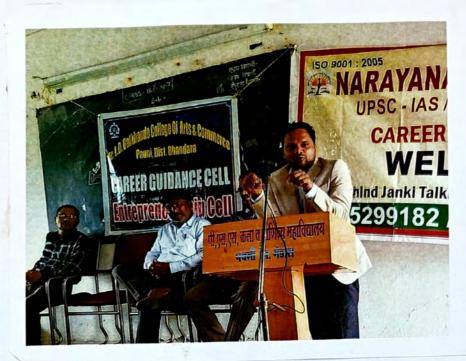

## Career Counselling Cell MPSC / UPSC /STI / Bank / Railway

डॉ. अतुल नारायण परशुरामकर, संचालक नारायणा आयएएस अकॅडमी, नागपूर स्पर्धा परीक्षेबद्दल मार्गदर्शन करताना

17-04-2023