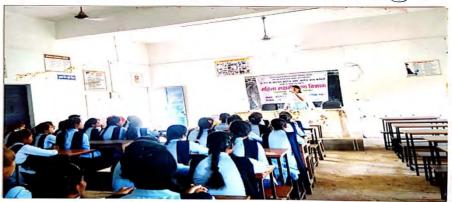

#### colonsta गुरुवार, वि. १७ ऑक्टोबर २०१९

लोकमत न्यूज नेटवर्क

लाकमत न्यूज नटवक प्रवानी : येथील डॉ. एल. डी. बलखंडे महाविद्यालयात महिला सक्षानीकरणाच्या माध्यमानूत कीमार्थ अवस्थेतील मुलाँच्या लेगिक समस्या विषयावर चर्चासत्राचे आयोजन करणावाशालील वैद्यविद्य अधिकारी हां संगीता देशमुख, अध्यक्षस्थानी माध्यं डॉ.जबकिशन संतोषी उपस्थित होते. चर्चासत्रात मार्गदर्शन करताना डॉ. संगीता देशमुख यांनी स्वित्यांचे लेगिक आजार, मासीक पाळीचा त्रास, कुमारी माता होण्याचे याडत असलेले प्रमाण, एइस चे रूण, सकस आहाराचे महत्व, शासन स्तरावर

व्यसित्रात मार्गदर्शन करताना वैद्यकीय अधिकारी डॉ.संगीता देशपुख य अन्य.
सुत असलेले जनजागृतीचे उपक्रम या सर्व परिस्थितीत पुलींनी सक्षम प्राप्तनी : येथील डॉ. एल. डी. बलखंडे काविधालयात महिला क्षाम्य प्राप्त क्षेणार्थ मार्गदर्शन विभाग्य क्षाम्य प्राप्त क्षाम्य क्षाम