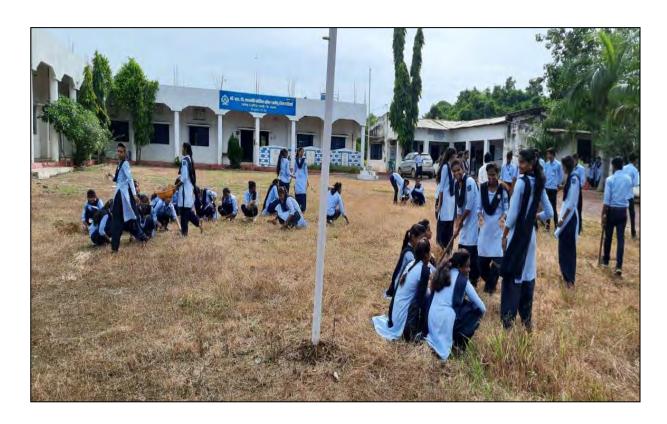

nteers of NSS are cleaning the aria of old fort Pauni and the ground of Waijeshwar temple Pauni. These volunteers are guided by the NSS program officer prof. Nana Jadhav.







### **Human Values 2022-23**

### **Blood Donation Camp**





A blood donation camp was organized by NSS Department of the college with the collaboration of Rural Hospital Pauni on 15<sup>th</sup> December 2022 on the occasion of the death anniversary of the late Dr. L. D. Balkhande sir, founder of PravarsenShikshanSanstha Nagpur. The purpose of this blood donation camp was to help the needy people. In this blood donation camp 09 NSS volunteer donate their blood. On this occasion President and Secretary of PravarsentShikshansanstha Nagpur were present

### **Environment 2022-23**

## Swachhata Abhiyan 13/08/2022





## Career Counselling Cell MPSC / UPSC /STI / Bank / Railway

डॉ. अतुल नारायण परशुरामकर, संचालक नारायणा आयएएस अकॅडमी, नागपूर स्पर्धा परीक्षेबद्दल मार्गदर्शन करताना





17-04-2023





## Women Day Program