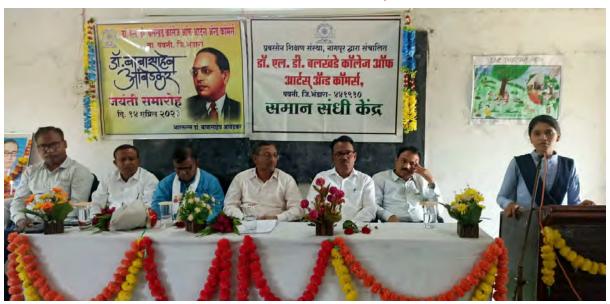

#### Mahatma Phule Birth Annivarsary 11-04-2023

Dr. B.R. Ambedkar Birth Annivarsary 14-04-2023

Sant Tukdoji Maharaj Birth Annivarsary 01-05-2023

# Cross Cutting Issues (Gender, Human Values and Environment)

Session 2018-19 To 2022-23

### Dr. L. D. Balkhande College Of Arts and Commerce Pauni Dist.-Bhandara

## **Cross Cutting Issues**

### **Gender, Human Values and Environment**

| Sr. No. | Year    | Name of Program                                | Date                 |
|---------|---------|------------------------------------------------|----------------------|
| 01      | 2018-19 | Human Values - Blood Donation Camp             | 15-03-2019           |
| 02      |         | Environment – Cleanliness Program              | 01-08-2018           |
| 03      |         | Professional Ethics – Self Employment,         | 22-11-2018           |
|         |         | Employability                                  |                      |
| 04      | 2019-20 | Gender Equality – Women                        | 06-08-2019           |
|         |         | Empowerment Cell                               |                      |
| 05      |         | Environment – Cleanliness Program              | 01 to 15 August 2019 |
| 06      |         | Professional Ethics – Career Guidance          | 28-07-2019           |
|         |         | Workshop                                       |                      |
| 07      | 2020-21 | Environment – Swachhata Abhiyan                | 13-08-2020           |
| 08      |         | Professional Ethics – Mashroom Farming         | 12-03-2021           |
|         |         | and Marketing                                  |                      |
| 09      |         | Gender Equality – Role & Contrinution          | 10-03-2021           |
|         |         | of women in society during modern age          |                      |
| 10      | 2021-22 | Human Values – Blood Donation camp             | 14-12-2021           |
| 11      |         | Environment – Swachhata Abhiyan                | 12-08-2021           |
| 12      |         | Professional Ethics – Career Guidance          | 16-04-2022           |
|         |         | Workshop                                       |                      |
| 13      |         | Gender Equality – Women Awareness              | 08-03-2022           |
|         |         | and Empathy                                    |                      |
| 16      | 2022-23 | Human Values – Blood Donation camp             | 15-12-2022           |
| 17      |         | Environment – Swachhata Abhiyan                | 13-08-2022           |
| 18      |         | Professional Ethics – Seminar on MPSC          | 17-04-2023           |
| 19      |         | Gender Equality – The role of woen in Politics | 03-01-2023           |