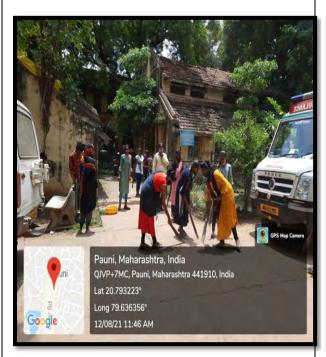

### SwachhataAbhiyan

Every year on the occasion of Independent day, NSS of the college organized cleanliness fortnight, in it NSS volunteers clean the college campus along with the roads and public places in the town. The aim of this cleanliness fortnight is to make students and people aware about cleanliness. On the date 12<sup>th</sup> august 2021 volunteers of NSS are cleaning the aria of old fort Pauni and the ground of Waijeshwar temple Pauni. These volunteers are guided by the NSS program officer prof. Nana Jadhav.