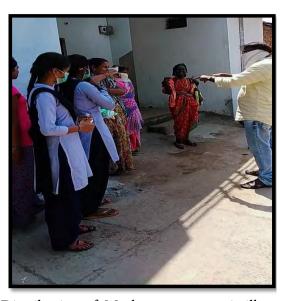

#### colonsta गुरुवार, वि. १७ ऑक्टोबर २०१९

लोकमत न्यूज नेटवर्क

लाकमत न्यूज नटवक प्रवानी : येथील डॉ. एल. डी. बलखंडे महाविद्यालयात महिला सक्षानीकरणाच्या माध्यमानूत कीमार्थ अवस्थेतील मुलाँच्या लेगिक समस्या विषयावर चर्चासत्राचे आयोजन करणावाशालील वैद्यविद्य अधिकारी हां संगीता देशमुख, अध्यक्षस्थानी माध्यं डॉ.जबकिशन संतोषी उपस्थित होते. चर्चासत्रात मार्गदर्शन करताना डॉ. संगीता देशमुख यांनी स्वित्यांचे लेगिक आजार, मासीक पाळीचा त्रास, कुमारी माता होण्याचे याडत असलेले प्रमाण, एइस चे रूण, सकस आहाराचे महत्व, शासन स्तरावर

व्यसित्रात मार्गदर्शन करताना वैद्यकीय अधिकारी डॉ.संगीता देशपुख य अन्य.
सुत असलेले जनजागृतीचे उपक्रम या सर्व परिस्थितीत पुलींनी सक्षम प्राप्तनी : येथील डॉ. एल. डी. बलखंडे काविधालयात महिला क्षाम्य प्राप्त क्षेणार्थ मार्गदर्शन विभाग्य क्षाम्य प्राप्त क्षाम्य क्षाम