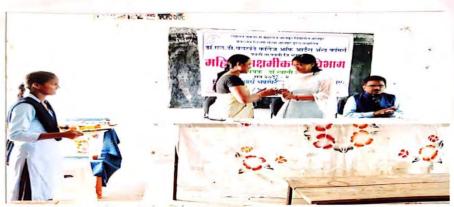

# वेशानाती

मंडारा व्यानवा

जिल्हा

भंदारा शुक्रवार, दि. ९ ऑगस्ट २०१९

#### महिला संरक्षण कायद्यावर चर्चासत्र

तास्तुका प्रतिनिक्षी / ८ ऑगस्ट प्रमत्ती : स्थानिक डॉ. एक. डी. पहरण्डेह आंग्लेश ऑफ्ट आंग्लेश ऑफ्ट क्यों में महिला स्वतिकृत्या निमाण्या महायापादा 'महिला संस्था कावदा' या विषयावर हि. ६ ऑगस्ट २०१५ का. एक. दिवसीय प्रयोदकारों, आयोजन करण्यात आले. या कार्यक्रमाता प्रमुख सार्गाहर्यक, आयोजन करण्यात आले. या कार्यक्रमाता प्रमुख सार्गाहर्यक स्वपूच नायब सार्वाहर्यक्रसार पानी अक्ला देशास्तार स्वपूच विवानी व्यापाल्यातील अंग्ल हिंगाली व्यापाल्यातील अंग्ल डॉ. आयोजना संतीयो वा ग्रामाल्यक हे व्यासपील्यस विराजीत संत्र हे व्यासपील्यस विराजीत करोत

मार्गभ्रमण करणाऱ्या तीन स्त्रीया, स्त्रीयांच्या मंदिर प्रवेशाच्या स्त्रेत्रकांच्या मंदिर प्रवेशाच्या स्त्रेत्रकांच्या मुद्दा रेताई, कादारम्य सामारातस्थ्या स्त्रोमार्थ वावाणी विरोधात यलाहर जण्या डॉ जयविकान सतीयो व कार्यक्रमार रामजातत्त्व कार्यक्रमार सम्वयक्र हों. त्वाती कार्यक्रमार स्थान्यक्रमार साम्यवक्रमार साम्यवक्रमार

हुज्यासाठी छळ, बारसा हक्क असले प्रकार घडतात. आपल्या संस्थाणस्यक कान्यणाधी सुद्धा तरपुट करेली जोर याविषयी संसिद्धार मार्गक्षण के. अध्यक्षीय मार्गास्य त्रामार्थ के. जाविकश संसोधी यांनी माणूसकीच्या दुष्टीकोनातून ह्याचा विचार करण्यात याचा अहेत. माणूसकीच्या दुष्टीकोनातून हिमाचा विचार करण्यात याचा तरीच पुरुषाकट्टम सरक्रमाठी मावना उत्पन्न करून संकारात्मक पावल क्रीमाची उच्छण्याची आज गरण आहे. कार्नकमाचे सुवशंचारून प्रवास क्रिका संगानित स्वास महालास मेक्सम यांनी तर आमाद प्रवर्शन डॉ. महादेव बन्सू यांनी मानलेत. या कार्यक्रमात महादिवाद्यातील प्रा.जगादिश काराळी, प्रा.सिंग त्रासेय माराळ, प्रा.सिंग त्रासेय माराया कार्यक्रमात महादिवाद्यातील प्रा.जगादिश साराया कार्यक्रमात महादिवाद्यातील प्रा.जगादिश साराया कार्यक्रमात साराया कार्यक्रमात साराया कार्यक्रमात साराया कार्यक्रमात साराया कार्यक्रमात साराया कार्यक्रमात साराया कार्यकर, पुरुष्टा संस्थान साराया कार्यकर, वाराया कार्यकर,