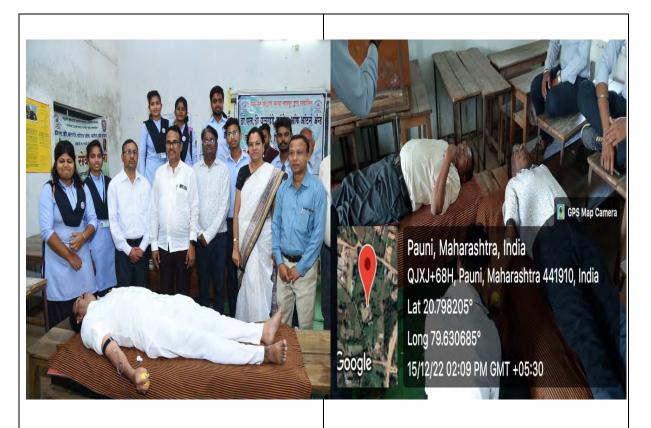

### **Blood Donation Camp**

A blood donation camp was organized by NSS Department of the college with the collaboration of Rural Hospital Pauni on 15<sup>th</sup> December 2022 on the occasion of the death anniversary of the late Dr. L. D. Balkhande sir, founder of PravarsenShikshanSanstha Nagpur. The purpose of this blood donation camp was to help the needy people. In this blood donation camp 09 NSS volunteer donate their blood. On this occasion President and Secretary of PravarsentShikshansanstha Nagpur were present