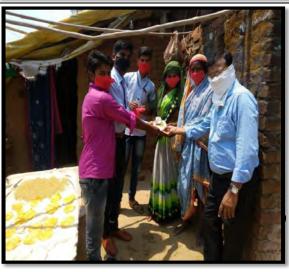

#### **Tree Plantation**

Social Awareness Program in Covid-19 Pandemic Food Distribution

Sewing Masks at the time of Covid-19

Distribution of Masks among pauni villagers.

Sewing Masks at the time of Covid-19