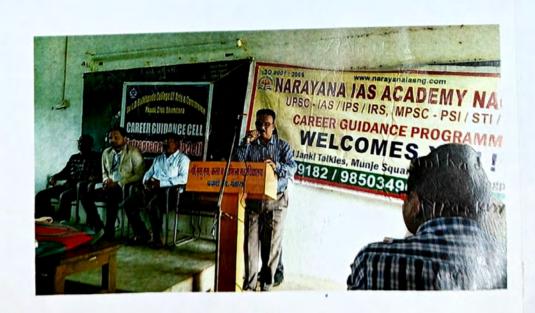

## Career Counselling Cell MPSC / UPSC /STI / Bank / Railway

डॉ. अतुल नारायण परशुरामकर, संचालक नारायणा आयएएस अकॅडमी, नागपूर स्पर्धा परीक्षेबद्दल मार्गदर्शन करताना

17-04-2023