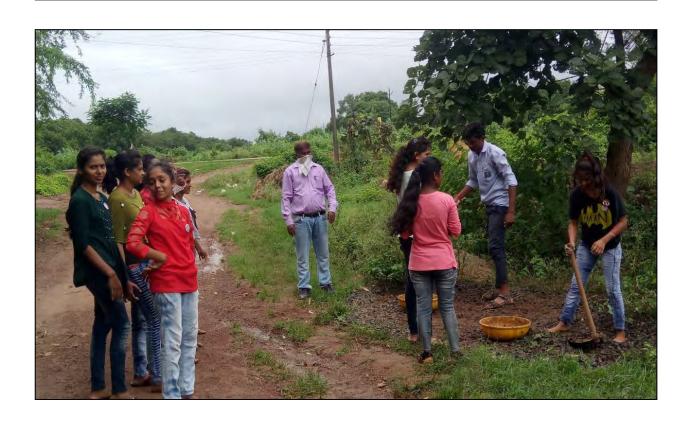

### SwachhataAbhiyan

Every year on the occasion of Independent day, NSS of the college organized cleanliness fortnight, in it NSS volunteers clean the college campus along with the roads and public places in the town. The aim of this cleanliness fortnight is to make students and people aware about cleanliness. On the date 12<sup>th</sup> august 2021 volunteers of NSS are cleaning the aria of old fort Pauni and the ground of Waijeshwar temple Pauni. These volunteers are guided by the NSS program officer prof. Nana Jadhav.