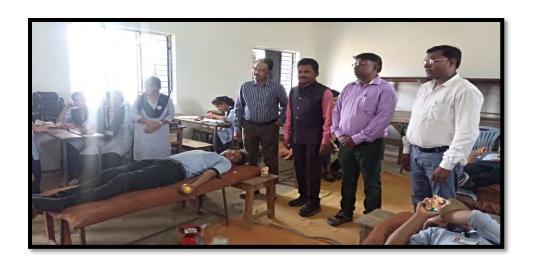

### **Human Values 2022-23**

### **Blood Donation Camp**

A blood donation camp was organized by NSS Department of the college with the collaboration of Rural Hospital Pauni on 15<sup>th</sup> December 2022 on the occasion of the death anniversary of the late Dr. L. D. Balkhande sir, founder of PravarsenShikshanSanstha Nagpur. The purpose of this blood donation camp was to help the needy people. In this blood donation camp 09 NSS volunteer donate their blood. On this occasion President and Secretary of PravarsentShikshansanstha Nagpur were present