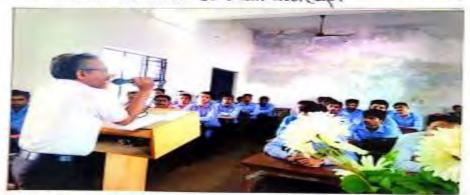

## Career Counselling Cell MPSC / UPSC /STI / Bank / Railway

डॉ. अतुल नारायण परशुरामकर, संचालक नारायणा आयएएस अकॅडमी, नागपूर स्पर्धा परीक्षेबद्दल मार्गदर्शन करताना

17-04-2023