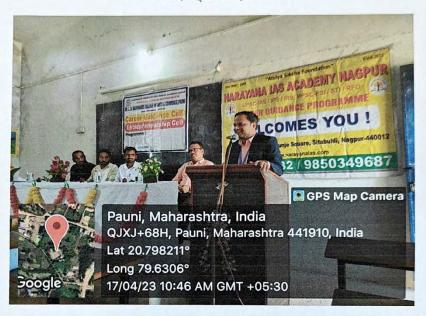

## Career Counselling Cell MPSC / UPSC /STI / Bank / Railway

डॉ. अतुल नारायण परशुरामकर, संचालक नारायणा आयएएस अकॅडमी, नागपूर स्पर्धा परीक्षेबद्दल मार्गदर्शन करताना

17-04-2023