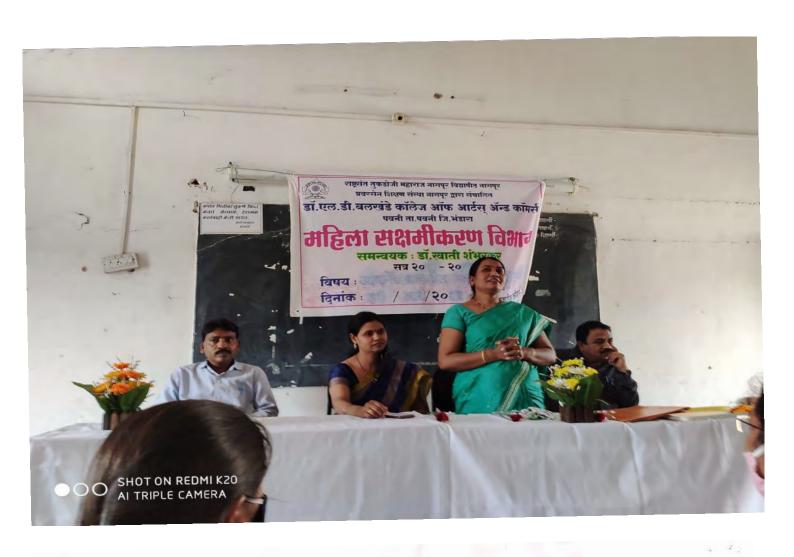

#### पवनी येथे महिला सक्षमीकरण चर्चासत्र

एस. डी. बलखंडे महाविद्यालय । महिलांचा शाल व श्रीफळ देवून केला सत्कार

लोकमत न्यूज नेटवर्क

लाक्यत न्यून नटवक पवनी : येथील डॉ. एस. डी. बलखडे कॉलेज आर्टस् अन्ड कॉमसं पहाविधालयात महिला सहामीकरण विभागांनीत महिलाचा सवागीण विकास विषयावर एक दिवसीय च्चित्रमाचे आयोजन करण्यात आले होते. अध्यक्षस्थानी प्रा. संजय नंदागवळी होते. प्रमुख पाहुणे म्हणून नंदागवळी होते. प्रमुख पाहुणे म्हणून नंता जुमळे, प्रा. हिल्पा अंवादे, प्रा. नाना जाचव, सम्वयक डॉ. स्वाती स्रोभरकर उपस्थित होता. चंचात्मात

कार्यक्रमासाठी उपस्थित निता जुनके, प्रा. शिल्पा अंबार्ट आजच्या स्थितीत महिलांनी सर्वे असल्या क्षेत्रात क्रांती केली असून अनेक स्लियांना महिला, थला गटातून स्थतःची आर्थिक परिस्थती उच्चावण्यासाठी प्रयत्न करीत शिक्षणा

ल्पा अंवादे, प्रा. नाना जाधव व अन्य. असल्याचे सांगितले. निता जुमळे यांनी खियांना येणाऱ्या विविध अडवणी तसेच आजच्या कलखंडात लियांना शिक्षणाचे असलेले महत्त्व संगणक

युगामध्ये प्रत्येकाला संधी विकल असल्याने प्रयत्त करण्याचे महिलांना आसल्याने प्रयत्त करण्याचे महिलांना आवाहन केले. तसेच विविध्य विषयांवर मार्गदर्शन करण्यात आले. प्रा. संजय नंदागवळी यांना शिक्षणाठी महत्व सांगून स्वतःच्या पायावर उमे राहण्याचे आयाहन केले. संचालन प्रा. विलास मेशान यांनी केले तर आभार महेश नान्हे याने मानले. कार्यक्रमासाठी महाविद्यालयातील उपप्रधार्य डॉ. अनिल कोसमकर, प्रा. जगदीश जांगळे, डॉ. संजय बागहे, प्रा. मंग्जीन मेशाम, प्रा. विनोद सार्थाण्यांवर विशास्त्री सहकार्य लाभले: