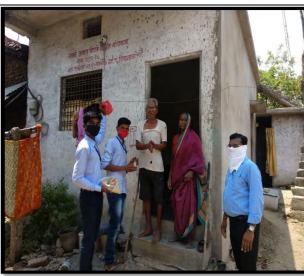

#### **Tree Plantation**

Social Awareness Program in Covid-19 Pandemic Food Distribution

Sewing Masks at the time of Covid-19

Distribution of Masks among pauni villagers.

Sewing Masks at the time of Covid-19