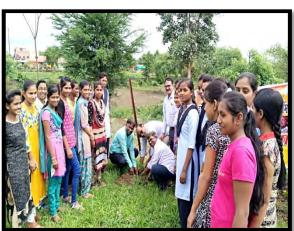

#### **National Service Scheme**

| Sr. No. | Year    | Name of Program                                 |
|---------|---------|-------------------------------------------------|
| 01      |         | Tree Plantation Program                         |
|         | 2018-19 | Cleanliness Program                             |
| 02      | 2019-20 | Tree Plantation Program                         |
| 03      |         | Tree Plantation Program                         |
|         | 2020-21 | Social Awareness Program in Covid-19 Pandemic   |
|         |         | Food Distribution, Mask Making and distribution |
| 04      | 2021-22 | Swachhata Abhiyan                               |
| 05      | 2022-23 | Tree Plantation Program                         |

#### **Tree Plantation Program**