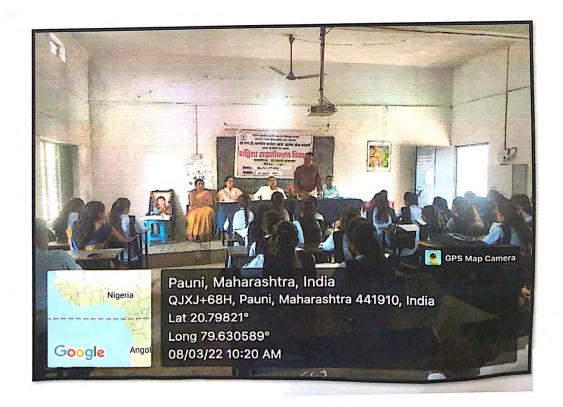

h anniversary of the late Dr. L. D. Balkhande sir, founder of PravarsenShikshanSanstha Nagpur. The purpose of this blood donation camp was to help the needy people. In this blood donation camp 09 NSS volunteer donate their blood.

#### **Environment 2021-22**

### SwachhataAbhiyan







Every year on the occasion of Independent day, NSS of the college organized cleanliness fortnight, in it NSS volunteers clean the college campus along with the roads and public places in the town. The aim of this cleanliness fortnight is to make students and people aware about cleanliness. On the date 12<sup>th</sup> august 2021 volunteers of NSS are cleaning the aria of old fort Pauni and the ground of Waijeshwar temple Pauni. These volunteers are guided by the NSS program officer prof. Nana Jadhav.







### **Human Values 2022-23**

### **Blood Donation Camp**





A blood donation camp was organized by NSS Department of the college with the collaboration of Rural Hospital Pauni on 15<sup>th</sup> December 2022 on the occasion of the death anniversary of the late Dr. L. D. Balkhande sir, founder of PravarsenShikshanSanstha Nagpur. The purpose of this blood donation camp was to help the needy people. In this blood donation camp 09 NSS volunteer donate their blood. On this occasion President and Secretary of PravarsentShikshansanstha Nagpur were present

### **Environment 2022-23**

## Swachhata Abhiyan 13/08/2022





## Career Counselling Cell MPSC / UPSC /STI / Bank / Railway

डॉ. अतुल नारायण परशुरामकर, संचालक नारायणा आयएएस अकॅडमी, नागपूर स्पर्धा परीक्षेबद्दल मार्गदर्शन करताना





17-