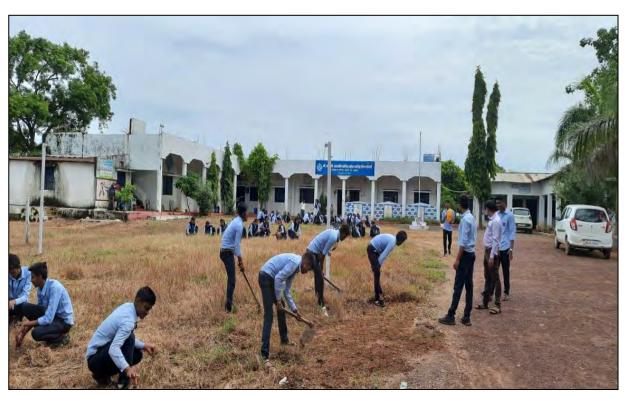

eers of NSS are cleaning the aria of old fort Pauni and the ground of Waijeshwar temple Pauni. These volunteers are guided by the NSS program officer prof. Nana Jadhav.







### **Human Values 2022-23**

### **Blood Donation Camp**





A blood donation camp was organized by NSS Department of the college with the collaboration of Rural Hospital Pauni on 15<sup>th</sup> December 2022 on the occasion of the death anniversary of the late Dr. L. D. Balkhande sir, founder of PravarsenShikshanSanstha Nagpur. The purpose of this blood donation camp was to help the needy people. In this blood donation camp 09 NSS volunteer donate their blood. On this occasion President and Secretary of PravarsentShikshansanstha Nagpur were present

### **Environment 2022-23**

## Swachhata Abhiyan 13/08/2022





## Career Counselling Cell MPSC / UPSC /STI / Bank / Railway

डॉ. अतुल नारायण परशुरामकर, संचालक नारायणा आयएएस अकॅडमी, नागपूर स्पर्धा परीक्षेबद्दल मार्गदर्शन करताना





17-04-2023





## Women Day Program