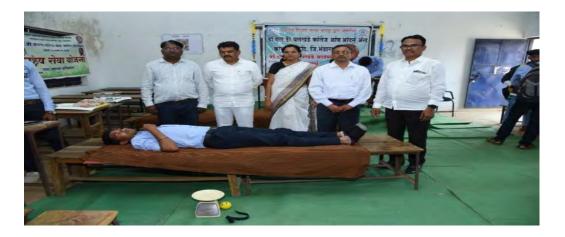

### **Blood Donation camp**

A blood donation camp was organized by NSS Department of the college with the collaboration of Rural Hospital Pauni on 14<sup>th</sup> December 2021 on the occasion of the death anniversary of the late Dr. L. D. Balkhande sir, founder of PravarsenShikshanSanstha Nagpur. The purpose of this blood donation camp was to help the needy people. In this blood donation camp 09 NSS volunteer donate their blood.