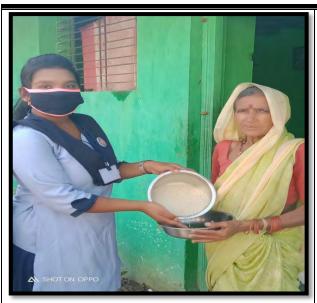

#### **Tree Plantation**

Social Awareness Program in Covid-19 Pandemic Food Distribution

Sewing Masks at the time of Covid-19

Distribution of Masks among pauni villagers.

Sewing Masks at the time of Covid-19

Distribution of Masks among pauni villagers.