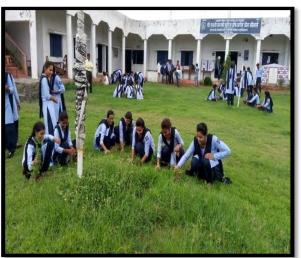

cheme**

| Sr. No. | Year    | Name of Program                                 |
|---------|---------|-------------------------------------------------|
| 01      |         | Tree Plantation Program                         |
|         | 2018-19 | Cleanliness Program                             |
| 02      | 2019-20 | Tree Plantation Program                         |
| 03      |         | Tree Plantation Program                         |
|         | 2020-21 | Social Awareness Program in Covid-19 Pandemic   |
|         |         | Food Distribution, Mask Making and distribution |
| 04      | 2021-22 | Swachhata Abhiyan                               |
| 05      | 2022-23 | Tree Plantation Program                         |

#### **Tree Plantation Program**





#### **Cleanliness Program**





# **Session 2019-20**

#### **Tree plantation**





## **Session 2020-21**

#### **Tree Plantation**



Social Awareness Program in Covid-19 Pandemic Food Distribution















Sewing Masks at the time of Covid-19



Distribution of Masks among pauni villagers.



Sewing Masks at the time of Covid-19

Distribution of Masks among pauni villagers.

### **Session 2021-22**

#### SwachhataAbhiyan







#### **Session 2022-23**

**Tree Plantation Program** 





# **Women Cell Program**

| Sr. No. | Program Name                                                        | Particular                                       |
|---------|---------------------------------------------------------------------|--------------------------------------------------|
| 1.      | Women Protection Law's.