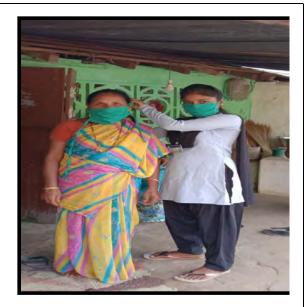

#### डॉ. एल.डी.बलखंडे महाविद्यालयात ऑनलाईन कार्यशाळा

देशोजती बुत्तसंकलन...
पवनी बु डॉ. एल.डी.वलखंडे
कॉलेज ऑफ आर्ट्स ऑण्ड कॉमसे
पवनी येथे महिला विकास क्या अंतर्गत
दे. २८.में २०२०: ला ऑनलाईन
पव्दतीने कोरोना काळात की सुरक्षा
आणि उपाय या विषयायर ऑनलाईन
पव्दतीने एक दिवसीय कार्यशाळेचे
आयोजन करण्यात आले होते.
या एक दिवसीय कार्यशाळेचे
अध्यक्ष उपप्राचार्य प्रा. नदिकशोर
सिंगाडे, तथा प्रमुख व्याख्यात डॉ.
ब्ळवंत मोयर, ब्रिबेणी वाकडीकर, डॉ.
मावना लिखितकर प्रमुख
उपस्थितीयर्थे कार्यकारी प्राचार्य प्रा.

संजय नंदागवळी तसेच कार्यक्रमाचे

संजय नंदागवळी तसेच कार्यक्रमाचे समन्वयक डॉ. स्वाती शंमरकर यांच्या उपस्थितीत संजब शाला. यांवेळी प्रा. नंदिक्योर सिंगाडे यांनी सांगितले की जगातील सर्व देश कोरोना या महामारीने प्रस्त आहेत. अनेक कुटुंब समस्याने प्रस्त आहे. त्यामुळे क्रियांना कोटुविक हिसाचाराला सामोरे जावे लागत आहे. तेचा की पुरूष समानाता ही काळाची गज आहे. यांवर मार्गदर्शन केले. डॉ. बळवंत मोंयर यांनी सुख्दा कोरोना काळात की-पुरूष मुगानता काळावी गरज यांविययी मार्गश्रित केले. तसचे विवेषी बाकडीकर यांनी सुख्दा

मार्गदर्शन केले. डॉ. मावना लिखितकर यांनी सुष्टा खियांवर मोलाचे मार्गदर्शन केले. या कार्यशाळेचे समन्यवक स्वाली शंगएकर यांनी सुष्टा आजञ्जा काळात झी आणि पुरुष दोघांनाही मानसिकता चरलिण गरजेचे आहे असे मत व्यक्त केले. या कार्यशाळेचे संचालन प्रा-विलास मेशाम यांनी केले तर आमार प्रा. गाणिक लोखे यांनी मानले. या कार्यशाळेला संपूर्ण प्राच्यापकतृंद तसेच कर्मचारी यांचे सहकार्य लामले. महाविद्यालयातील विद्याच्यांनी मोठ्या प्रमाणात ऑनलाईन कार्यशाळेल सहमाग नोंदविला. (ता.प्र.)