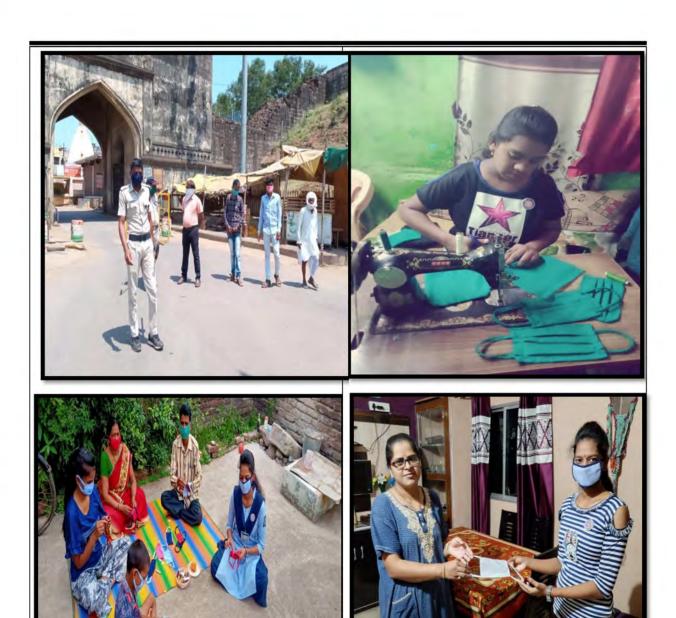

#### **National Service Scheme**

| Sr. No. | Year    | Name of Program                                 |
|---------|---------|-------------------------------------------------|
| 01      |         | Tree Plantation Program                         |
|         | 2018-19 | Cleanliness Program                             |
| 02      | 2019-20 | Tree Plantation Program                         |
| 03      |         | Tree Plantation Program                         |
|         | 2020-21 | Social Awareness Program in Covid-19 Pandemic   |
|         |         | Food Distribution, Mask Making and distribution |
| 04      | 2021-22 | Swachhata Abhiyan                               |
| 05      | 2022-23 | Tree Plantation Program                         |

#### **Tree Plantation**

Social Awareness Program in Covid-19 Pandemic Food Distribution

Sewing Masks at the time of Covid-19

Distribution of Masks among pauni villagers.

Sewing Masks at the time of Covid-19

Distribution of Masks among pauni villagers.