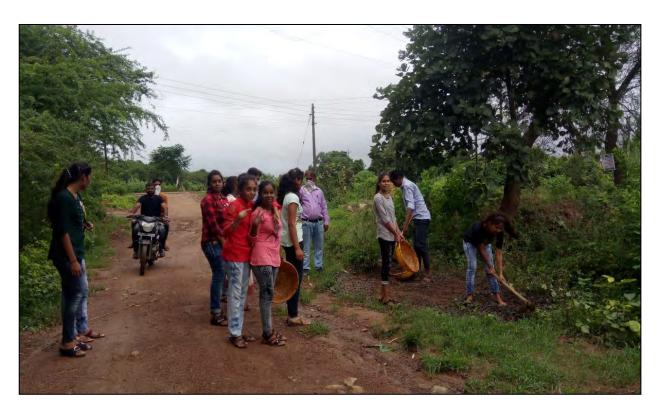

### SwachhataAbhiyan

Every year on the occasion of Independent day, NSS of the college organized cleanliness fortnight, in it NSS volunteers clean the college campus along with the roads and public places in the town. The aim of this cleanliness fortnight is to make students and people aware about cleanliness. On the date 12<sup>th</sup> august 2021 volunteers of NSS are cleaning the aria of old fort Pauni and the ground of Waijeshwar temple Pauni. These volunteers are guided by the NSS program officer prof. Nana Jadhav.