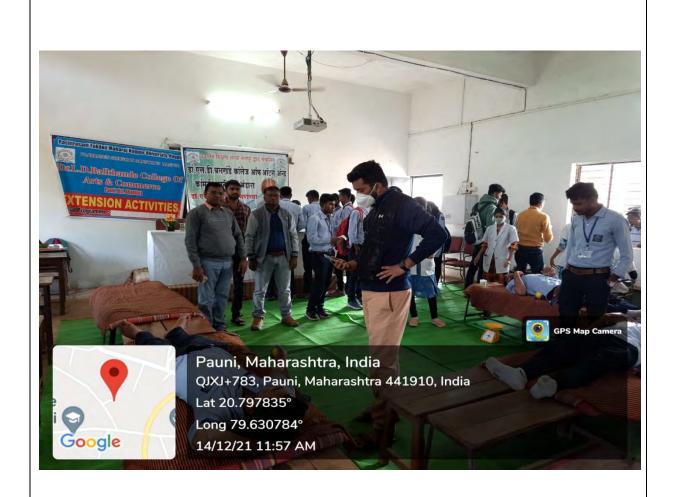

### **Blood Donation camp**

A blood donation camp was organized by NSS Department of the college with the collaboration of Rural Hospital Pauni on 14<sup>th</sup> December 2021 on the occasion of the death anniversary of the late Dr. L. D. Balkhande sir, founder of PravarsenShikshanSanstha Nagpur. The purpose of this blood donation camp was to help the needy people. In this blood donation camp 09 NSS volunteer donate their blood.