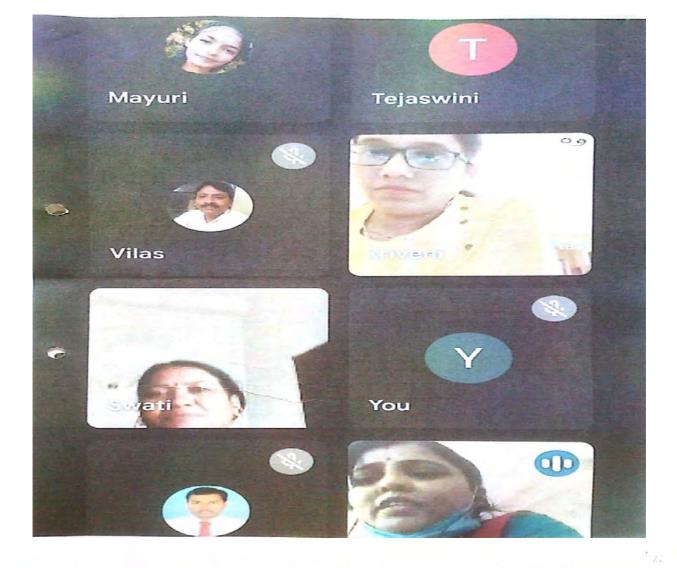

#### डॉ. एल.डी.बलखंडे महाविद्यालयात ऑनलाईन कार्यशाळा

देशोजती बुत्तसंकलन...
पवनी बु डॉ. एल.डी.वलखंडे
कॉलेज ऑफ आर्ट्स ऑण्ड कॉमसे
पवनी येथे महिला विकास क्या अंतर्गत
दे. २८.में २०२०: ला ऑनलाईन
पव्दतीने कोरोना काळात की सुरक्षा
आणि उपाय या विषयायर ऑनलाईन
पव्दतीने एक दिवसीय कार्यशाळेचे
आयोजन करण्यात आले होते.
या एक दिवसीय कार्यशाळेचे
अध्यक्ष उपप्राचार्य प्रा. नदिकशोर
सिंगाडे, तथा प्रमुख व्याख्यात डॉ.
ब्ळवंत मोयर, ब्रिबेणी वाकडीकर, डॉ.
मावना लिखितकर प्रमुख
उपस्थितीयर्थे कार्यकारी प्राचार्य प्रा.

संजय नंदागवळी तसेच कार्यक्रमाचे

संजय नंदागवळी तसेच कार्यक्रमाचे समन्वयक डॉ. स्वाती शंमरकर यांच्या उपस्थितीत संजब शाला. यांवेळी प्रा. नंदिक्योर सिंगाडे यांनी सांगितले की जगातील सर्व देश कोरोना या महामारीने प्रस्त आहेत. अनेक कुटुंब समस्याने प्रस्त आहे. त्यामुळे क्रियांना कोटुविक हिसाचाराला सामोरे जावे लागत आहे. तेचा की पुरूष समानाता ही काळाची गज आहे. यांवर मार्गदर्शन केले. डॉ. बळवंत मोंयर यांनी सुख्दा कोरोना काळात की-पुरूष मुगानता काळावी गरज यांविययी मार्गश्रित केले. तसचे विवेषी बाकडीकर यांनी सुख्दा

मार्गदर्शन केले. डॉ. मावना लिखितकर यांनी सुष्टा खियांवर मोलाचे मार्गदर्शन केले. या कार्यशाळेचे समन्यवक स्वाली शंगएकर यांनी सुष्टा आजञ्जा काळात झी आणि पुरुष दोघांनाही मानसिकता चरलिण गरजेचे आहे असे मत व्यक्त केले. या कार्यशाळेचे संचालन प्रा-विलास मेशाम यांनी केले तर आमार प्रा. गाणिक लोखे यांनी मानले. या कार्यशाळेला संपूर्ण प्राच्यापकतृंद तसेच कर्मचारी यांचे सहकार्य लामले. महाविद्यालयातील विद्याच्यांनी मोठ्या प्रमाणात ऑनलाईन कार्यशाळेल सहमाग नोंदविला. (ता.प्र.)