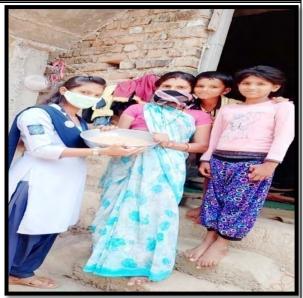

#### **Tree Plantation**

Social Awareness Program in Covid-19 Pandemic Food Distribution

Sewing Masks at the time of Covid-19

Distribution of Masks among pauni villagers.

Sewing Masks at the time of Covid-19

Distribution of Masks among pauni villagers.