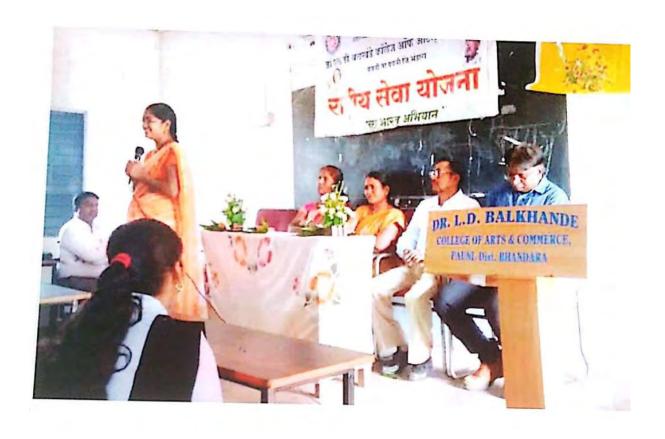

#### डॉ. एल.डी.बलखंडे महाविद्यालयात एक दिवसीय चर्चासत्र

देशोत्रती वृत्तसंकलन...

देशोजती वृत्तसंकलन...

पवनी ॥ हॉ. एल. ही. बलखंडे कॉलज ऑफ ऑटर्स ऑण्ड कॉमर्स पवनी येथे महिला स्तासीमारण दिमागातफ आधुनिक काळातील जीपाय महिला के कार्या प्राचित काळातील जीपाय महिला के कार्या प्राचित काळातील जीपाय महिला करण्यात आले. या कार्यक्रमास प्रमुख मार्गदर्शक म्हणूत जाले. या कार्यक्रमास प्रमुख मार्गदर्शक म्हणूत अति तो कार्यक्रमाय प्रमुख उपस्थितीमध्ये प्रा. मगतत शीमने, कार्यक्रमाये अप्यस प्रा. वितास मंत्राम तत्त्व कार्यक्रमाये सम्पात तत्त्व कार्यक्रमाये सम्पात तत्त्व कार्यक्रमाये सम्पात प्राचित कार्यक्रमाये सम्पात प्रमुख उपस्थित होते.

या कार्यक्रमाये प्रमुख मार्गदर्शक हां. प्रमत्त होते या कार्यक्रमाये प्रमुख पार्गदर्शक हां. प्रमत्त होते या कार्यक्रमाये प्रमुख पार्गदर्शक हां. प्रमत्ती देठे यांनी आपल्या मार्गदर्शक हां. प्रमत्ती देठे यांनी आपल्या मार्गदर्शक कार्यक्रमाय प्रमुख पार्गदर्शक हां. प्रमत्ती देठे यांनी आपल्या मार्गदर्शक हां. प्रमत्ती देठे यांनी आपल्या मार्गदर्शक हां. सत्तत होता सत्तत मोमाईला व्यव या प्रदत्तात, सत्तत मोमाईला वा वापर केल्यास शेरिरावर त्याचे वाईट परिणाम

होतो. याविषयी सविस्तर सागितले. या आधुनिक युगात शिकणाच्या संपीचे तुम्हाला सोने करायचे आहे. याविषयी मार्गदर्शन केले. प्रमुख उपस्थितीमध्ये प्रा. मार्गदर्शन कोले. प्रानेतर प्रा. मार्गदर्शन सोगितले. यानंतर अध्यक्षीय मार्ग्यात प्रा. विलास मेशाम यांनी क्रियांना, युलींना शिकाणाचे महत्व सांगून व त्याविषयी जागरूक होणे महत्ताचे आहे. या चर्चासत्राचे प्रास्ताविक डॉ. स्वाती श्रेमराकर यांनी केलेली क्रांती आणि त्यातून व त्यांनी केलेली क्रांती आणि त्यातून आधुनिक क्रियांना येणाऱ्या समस्या यावर प्रकाश टाक्ला. शिक्षण है किली महत्वाचे आहे यावेषयी थोडक्यात माहिती दिली, या कार्यक्रमाचे संचालन प्रा. मानिक लोये यांनी केले तर आमार स्वीटी हटवार यांनी व्याचीलें तर समस्त विद्याची उपस्थित होते. (ता.प्र.)