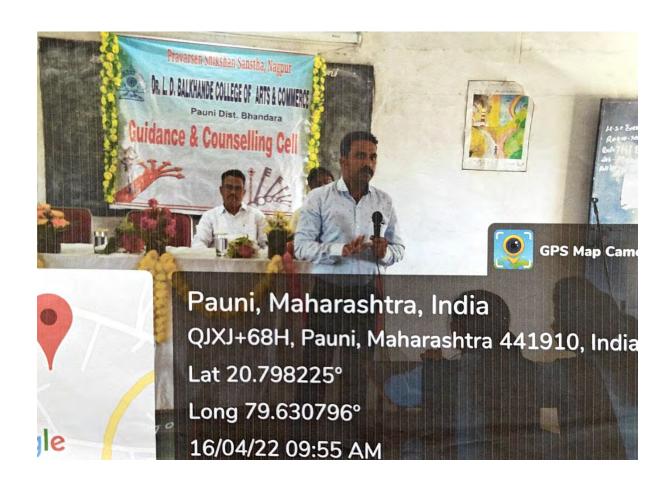

## Career Counselling Cell MPSC / UPSC /STI / Bank / Railway

डॉ. अतुल नारायण परशुरामकर, संचालक नारायणा आयएएस अकॅडमी, नागपूर स्पर्धा परीक्षेबद्दल मार्गदर्शन करताना

17-04-2023